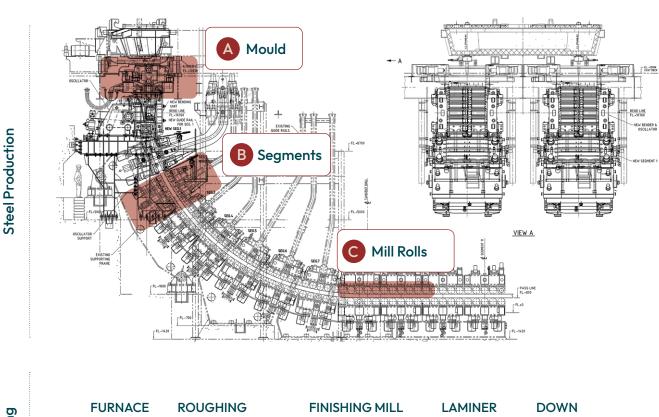

# Your full service provider for continious casting equipment

We offer complete refurbishment / design modifications and upgrades for all Continuous caster components from the Tundish to the cutting torch. We also provide new components such as Molds, Segments, Dummy

bar chains, conveyor chains, fabrications of all sizes, new copper plates, new roll forgings, Oscillators refurbishments, on site equipment installations and equipment alignment.

## **Caster Mould**

We offer complete mold refurbishments, gearbox refurbishment, hydraulic cylinder refurbishment, end wall alignments and rebuilds, frame qualifications, etc.

and a variety of patented coatings for broadface and narrowface coppers.

- Broadface Coppers
- 2 > Narrowface Coppers
- 3 > Gearboxes & Motors
- 4 > Water Cooling & Spray Systems
- 5 Lubrication Systems
- 6 > Hydraulic Systems

# **Caster Segments**

Complete and conditional based rebuilds, hydraulic system design and installation, grease system replacement and repair, Air/Oil system design and implementation, roll alignment, frame qualification and

# Mill Rolls

We offer complete refurbishment of all mill rolls – Segment rolls, table rolls, withdrawal rolls, straightener rolls, run out rolls, downcoiler rolls, pinch rolls, descale rolls, etc. All types of rolls are offered new as well.

# Chocks / Bearings / Sleeves

We offer complete refurbishment of work roll and back-up chocks, Babbit bushings, Babbit sleeves, Taper neck Sleeves (10" to 80" in diameter), Pinion Stands, Gear Drives, grinder blocks, and Power Industry/Power Generation Bearings.