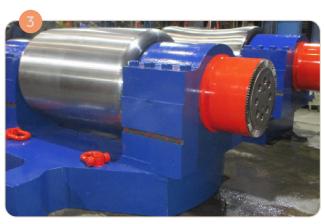

# Chocks / Bearings / Sleeves

We offer complete refurbishment of work roll and back-up chocks, Babbit bushings, Babbit sleeves, Taper neck Sleeves (10" to 80" in diameter), Pinion Stands, Gear Drives, grinder blocks, and Power Industry/Power Generation Bearings.

We are also specialised in Rings, inboard/outboard ring spacers, throw rings and gib blocks. Other offerings include High technology coatings, as well as onsite inspections and equipment installations.

- > Chock Assembly
- **Babbitt Bearing**

> Tapered Sleeve